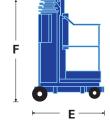

## **UL RANGE personnel lift** specifications

|                                                          | UL25                                       | UL32          | UL40          |
|----------------------------------------------------------|--------------------------------------------|---------------|---------------|
| max. working height A                                    | 9.6m                                       | 11.7m         | 14.2m         |
| max. platform height <b>B</b>                            | 7.62m                                      | 9.72m         | 12.15m        |
| platform capacity (SWL)                                  | 159kg                                      | 136kg         | 136kg         |
| outrigger footprint<br>width <b>c</b> x length <b>D</b>  | 1.50m x 1.43m                              | 2.06m x 1.99m | 2.34m x 2.26m |
| platform size                                            | 0.56m x 0.66m                              | 0.56m x 0.66m | 0.56m x 0.66m |
| stowed length E                                          | 1.26m                                      | 1.32m         | 1.32m         |
| height F                                                 | 1.98m                                      | 2.53m         | 2.90m         |
| width G                                                  | 0.74m                                      | 0.74m         | 0.74m         |
| tilted back height H                                     | n/a                                        | 1.85m         | 2.0m          |
| length I                                                 | n/a                                        | 2.72m         | 3.05m         |
| Wall access -<br>distance from front of platform to wall | 102mm                                      | 356mm         | 508mm         |
| gross weight: AC                                         | 349kg                                      | 417kg         | 449kg         |
| gross weight: DC                                         | 367kg                                      | 435kg         | 467kg         |
| power source                                             | 1 x 12V 105 Ah battery or 120/220V Ac 50Hz |               |               |