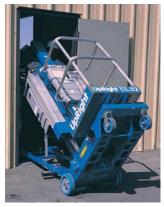

Thanks to the tilt-back system all models will pass through standard single doorways. Large diameter rear wheels on roller bearings move easily over thresholds.

All UL models are fitted with the EZ loader system to assist loading onto pickup trucks.