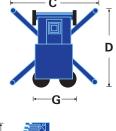

## **UL RANGE personnel lift** specifications

|                                                          | UL25                                       | UL32          | UL40          |
|----------------------------------------------------------|--------------------------------------------|---------------|---------------|
| max. working height A                                    | 9.6m                                       | 11.7m         | 14.2m         |
| max. platform height <b>B</b>                            | 7.62m                                      | 9.72m         | 12.15m        |
| platform capacity (SWL)                                  | 159kg                                      | 136kg         | 136kg         |
| outrigger footprint<br>width <b>c</b> x length <b>D</b>  | 1.50m x 1.43m                              | 2.06m x 1.99m | 2.34m x 2.26m |
| platform size                                            | 0.56m x 0.66m                              | 0.56m x 0.66m | 0.56m x 0.66m |
| stowed length E                                          | 1.26m                                      | 1.32m         | 1.32m         |
| height F                                                 | 1.98m                                      | 2.53m         | 2.90m         |
| width G                                                  | 0.74m                                      | 0.74m         | 0.74m         |
| tilted back height H                                     | n/a                                        | 1.85m         | 2.0m          |
| length I                                                 | n/a                                        | 2.72m         | 3.05m         |
| Wall access -<br>distance from front of platform to wall | 102mm                                      | 356mm         | 508mm         |
| gross weight: AC                                         | 349kg                                      | 417kg         | 449kg         |
| gross weight: DC                                         | 367kg                                      | 435kg         | 467kg         |
| power source                                             | 1 x 12V 105 Ah battery or 120/220V Ac 50Hz |               |               |