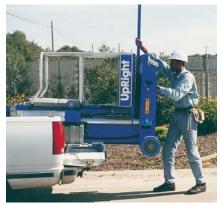

Thanks to the tilt-back system all models will pass through standard single doorways. Large diameter rear wheels on roller bearings move easily over thresholds.

All UL models are fitted with the EZ loader system to assist loading onto pickup trucks.