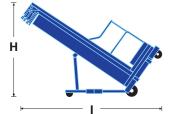

## **UL RANGE personnel lift** specifications

|                                                          | UL25                                       | UL32          | UL40          |
|----------------------------------------------------------|--------------------------------------------|---------------|---------------|
| max. working height A                                    | 9.6m                                       | 11.7m         | 14.2m         |
| max. platform height <b>B</b>                            | 7.62m                                      | 9.72m         | 12.15m        |
| platform capacity (SWL)                                  | 159kg                                      | 136kg         | 136kg         |
| outrigger footprint<br>width <b>c</b> x length <b>D</b>  | 1.50m x 1.43m                              | 2.06m x 1.99m | 2.34m x 2.26m |
| platform size                                            | 0.56m x 0.66m                              | 0.56m x 0.66m | 0.56m x 0.66m |
| stowed length E                                          | 1.26m                                      | 1.32m         | 1.32m         |
| height F                                                 | 1.98m                                      | 2.53m         | 2.90m         |
| width G                                                  | 0.74m                                      | 0.74m         | 0.74m         |
| tilted back height H                                     | n/a                                        | 1.85m         | 2.0m          |
| length I                                                 | n/a                                        | 2.72m         | 3.05m         |
| Wall access -<br>distance from front of platform to wall | 102mm                                      | 356mm         | 508mm         |
| gross weight: AC                                         | 349kg                                      | 417kg         | 449kg         |
| gross weight: DC                                         | 367kg                                      | 435kg         | 467kg         |
| power source                                             | 1 x 12V 105 Ah battery or 120/220V Ac 50Hz |               |               |

Thanks to the tilt-back system all models will pass through standard single doorways. Large diameter rear wheels on roller bearings move easily over thresholds.

All UL models are fitted with the EZ loader system to assist loading onto pickup trucks.