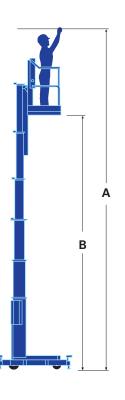

## **UL RANGE personnel lift** specifications

|                                                          | UL25                                       | UL32          | UL40          |
|----------------------------------------------------------|--------------------------------------------|---------------|---------------|
| max. working height A                                    | 9.6m                                       | 11.7m         | 14.2m         |
| max. platform height <b>B</b>                            | 7.62m                                      | 9.72m         | 12.15m        |
| platform capacity (SWL)                                  | 159kg                                      | 136kg         | 136kg         |
| outrigger footprint<br>width <b>c</b> x length <b>D</b>  | 1.50m x 1.43m                              | 2.06m x 1.99m | 2.34m x 2.26m |
| platform size                                            | 0.56m x 0.66m                              | 0.56m x 0.66m | 0.56m x 0.66m |
| stowed length E                                          | 1.26m                                      | 1.32m         | 1.32m         |
| height F                                                 | 1.98m                                      | 2.53m         | 2.90m         |
| width G                                                  | 0.74m                                      | 0.74m         | 0.74m         |
| tilted back height H                                     | n/a                                        | 1.85m         | 2.0m          |
| length I                                                 | n/a                                        | 2.72m         | 3.05m         |
| Wall access -<br>distance from front of platform to wall | 102mm                                      | 356mm         | 508mm         |
| gross weight: AC                                         | 349kg                                      | 417kg         | 449kg         |
| gross weight: DC                                         | 367kg                                      | 435kg         | 467kg         |
| power source                                             | 1 x 12V 105 Ah battery or 120/220V Ac 50Hz |               |               |