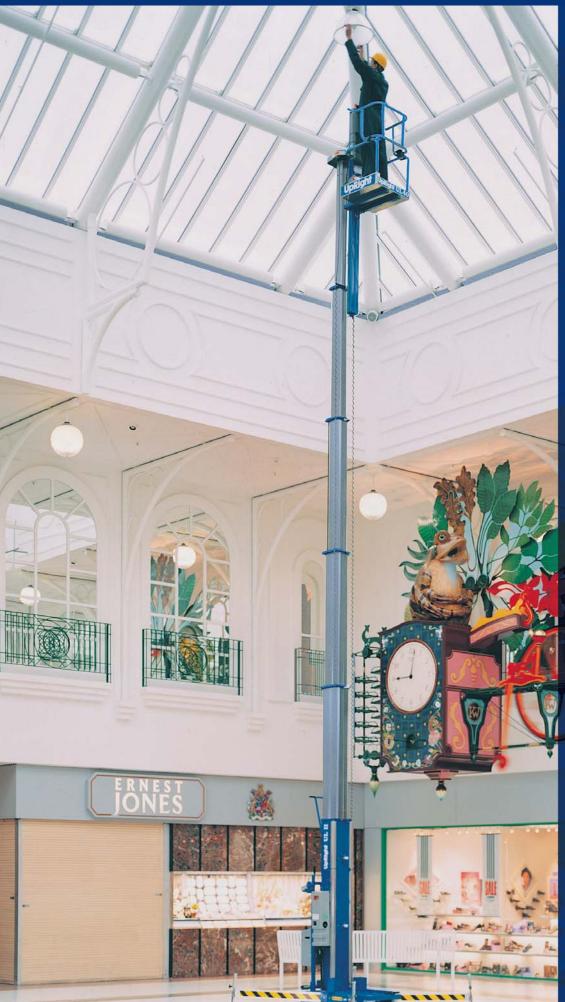

## **Personnel Lift**

- Patented Girder Lock telescopic mast system
- Ground level entry
- Choice of platform heights
- Compact outrigger footprint
- Fast set-up increases productivity
- EZ Loader system for transport
- Tilt-back system allows passage through standard doorways
- AC or DC power

## **UL RANGE personnel lift** specifications

|                                                          | UL25                                       | UL32          | UL40          |
|----------------------------------------------------------|--------------------------------------------|---------------|---------------|
| max. working height A                                    | 9.6m                                       | 11.7m         | 14.2m         |
| max. platform height <b>B</b>                            | 7.62m                                      | 9.72m         | 12.15m        |
| platform capacity (SWL)                                  | 159kg                                      | 136kg         | 136kg         |
| outrigger footprint<br>width <b>c</b> x length <b>D</b>  | 1.50m x 1.43m                              | 2.06m x 1.99m | 2.34m x 2.26m |
| platform size                                            | 0.56m x 0.66m                              | 0.56m x 0.66m | 0.56m x 0.66m |
| stowed length E                                          | 1.26m                                      | 1.32m         | 1.32m         |
| height F                                                 | 1.98m                                      | 2.53m         | 2.90m         |
| width G                                                  | 0.74m                                      | 0.74m         | 0.74m         |
| tilted back height H                                     | n/a                                        | 1.85m         | 2.0m          |
| length I                                                 | n/a                                        | 2.72m         | 3.05m         |
| Wall access -<br>distance from front of platform to wall | 102mm                                      | 356mm         | 508mm         |
| gross weight: AC                                         | 349kg                                      | 417kg         | 449kg         |
| gross weight: DC                                         | 367kg                                      | 435kg         | 467kg         |
| power source                                             | 1 x 12V 105 Ah battery or 120/220V Ac 50Hz |               |               |